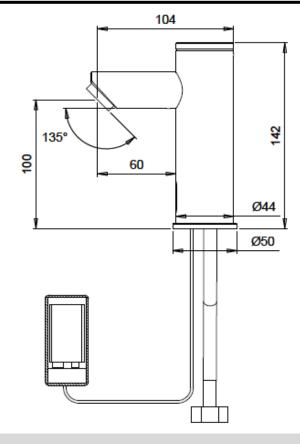

Series - Smart B

**Code** - 235102

Finish - Chrome

WELS - 6 Star - 1.5 or 3 or 5.5 pm available

**Activation** - Infrared sensor (adjustable)

**Installation** - Bench Mount

Water Supply - Cold or Pre Mixed

Water Temp - Max 70°c

Warranty - 2 years

Operating Pressure - 0.5 - 8 bar

Power Source - 9V Alkaline Battery

Soap Dispenser - Available

**Use** - The faucet will automatically activate when users place their hands in the sensor range and will stop once the users remove their hands. Ideal for but not limited to shopping malls, sport facilities, doctor surgery's and entertainment centres.