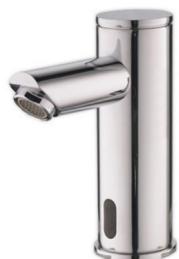

Series - Smart B

**Code** - 235102

Finish - Chrome

WELS - 6 Star - 1.5 or 3 or 5.5 pm available

**Activation** - Infrared sensor (adjustable)

**Installation** - Bench Mount

Water Supply - Cold or Pre Mixed

Water Temp - Max 70°c